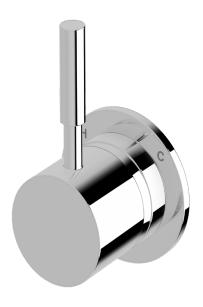

# Voda **Wall mixer**

#### **Product features**

- Designed and manufactured in Australia
- All brass construction
- 35mm ceramic disc cartridge
- Available in a range of high quality, durable finishes inc. LUXPVD®
- Minimal, refined design to complement any contemporary space
- Matching tapware, showers and accessories