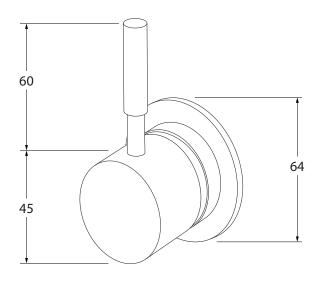

### Temperature rating

1-65°C

While we aim to ensure the specifications shown are correct at time of printing, Sussex Taps reserves the right to make modifications without prior notice. Always use the physical product for accurate measurements. Dimensions are subject to change without notice. All measurements are shown in millimetres.