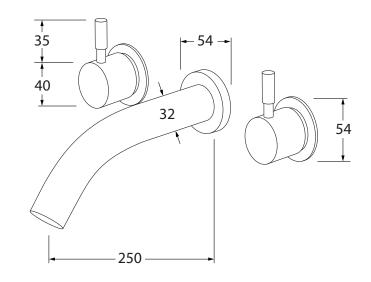

## Voda Wall basin set 250mm

## **SUSSEX**





## Product code

VWBS250

## **Product features**

- Designed and manufactured in Australia
- All brass construction
- 1/2 turn ceramic disc spindles
- Retro fitable
- Customisable
- Available in a range of high quality, durable finishes inc. LUXPVD®
- Minimal, refined design to complement any contemporary space
- Matching tapware, showers and accessories

| Warranty                                                                                             | Pressure rating    | WELS rating      |
|------------------------------------------------------------------------------------------------------|--------------------|------------------|
| <b>Warranty</b><br>15 Year overall warranty.<br>Refer to Warranty sheet for<br>specific information. | 300 - 500kPa       | 5 star - 5lt/min |
|