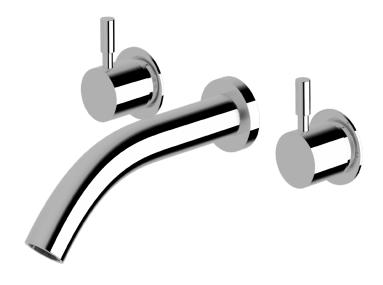

# Voda Wall basin set 160mm

#### **Product features**

- Designed and manufactured in Australia
- All brass construction
- 1/2 turn ceramic disc spindles
- Retro fitable
- Customisable
- Available in a range of high quality, durable finishes inc. LUXPVD®
- Minimal, refined design to complement any contemporary space
- Matching tapware, showers and accessories