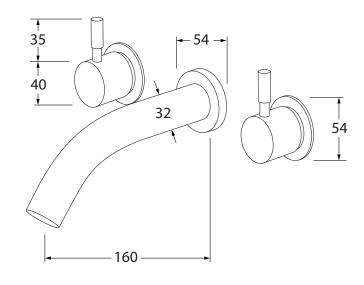

# Voda Wall basin set 160mm

#### **Product features**

- Designed and manufactured in Australia
- All brass construction
- 1/2 turn ceramic disc spindles
- Retro fitable
- Customisable
- Available in a range of high quality, durable finishes inc. LUXPVD®
- Minimal, refined design to complement any contemporary space
- Matching tapware, showers and accessories