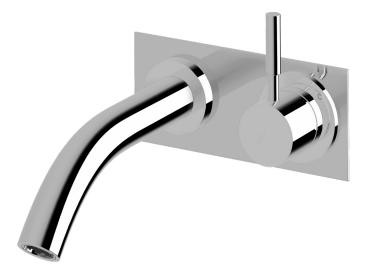

## Voda Wall basin mixer outlet system 250mm

## Product features

- Designed and manufactured in Australia
- All brass construction
- 35mm ceramic disc cartridge
- Customisable
- Incorporating Sussex Masterfit
- Available in a range of high quality, durable finishes inc. LUXPVD®
- Minimal, refined design to complement any contemporary space
- Matching tapware, showers and accessories