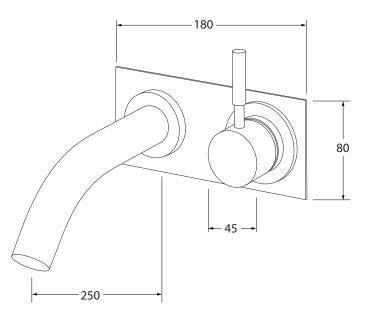

## Voda Wall basin mixer outlet system 250mm

While we aim to ensure the specifications shown are correct at time of printing, Sussex Taps reserves the right to make modifications without prior notice. Always use the physical product for accurate measurements. Dimensions are subject to change without notice. All measurements are shown in millimetres. Copyright © Sussex Taps