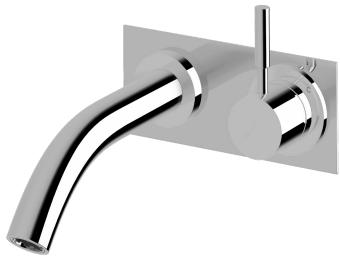

# Wall basin mixer outlet system 200mm

80

# 200

### Product code

VWBMS200RH

### **Product features**

- Designed and manufactured in Australia
- All brass construction
- 35mm ceramic disc cartridge
- Customisable
- Incorporating Sussex Masterfit
- Available in a range of high quality, durable finishes inc. LUXPVD®
- Minimal, refined design to complement any contemporary space
- Matching tapware, showers and accessories