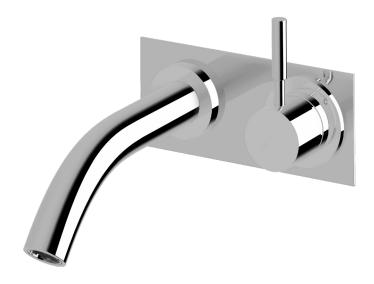

# Wall basin mixer outlet system 160mm

#### **Product features**

- Designed and manufactured in Australia
- All brass construction
- 35mm ceramic disc cartridge
- Customisable
- Incorporating Sussex Masterfit
- Available in a range of high quality, durable finishes inc. LUXPVD®
- Minimal, refined design to complement any contemporary space
- Matching tapware, showers and accessories