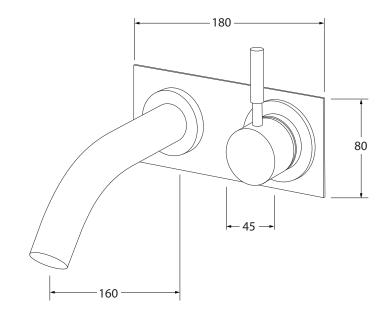

# Voda

# Wall basin mixer outlet system 160mm





#### Product code

VWBMS160RH

#### **Product features**

- Designed and manufactured in Australia
- All brass construction
- 35mm ceramic disc cartridge
- Customisable
- Incorporating Sussex Masterfit
- Available in a range of high quality, durable finishes inc. LUXPVD®
- Minimal, refined design to complement any contemporary space
- Matching tapware, showers and accessories



#### Warranty

15 Year overall warranty. Refer to Warranty sheet for specific information.

#### Pressure rating

300 - 500kPa

### Temperature rating

1-65°C

## WELS rating

5 star - 5lt/min





While we aim to ensure the specifications shown are correct at time of printing, Sussex Taps reserves the right to make modifications without prior notice. Always use the physical product for accurate measurements. Dimensions are subject to change without notice. All measurements are shown in millimetres.

Copyright © Sussex Taps