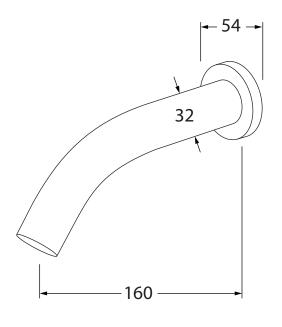

# Voda

# Wall basin outlet 160mm







#### Product code

VWB160

#### **Product features**

- Designed and manufactured in Australia
- All brass construction
- Retro fitable
- Customisable
- Available in a range of high quality, durable finishes inc. LUXPVD®
- Minimal, refined design to complement any contemporary space
- Matching tapware, showers and accessories

### Warranty

15 Year overall warranty. Refer to Warranty sheet for specific information.

#### Pressure rating

300 - 500kPa

# Temperature rating

1-65°C

## WELS rating

5 star - 5lt/min





While we aim to ensure the specifications shown are correct at time of printing, Sussex Taps reserves the right to make modifications without prior notice. Always use the physical product for accurate measurements. Dimensions are subject to change without notice. All measur