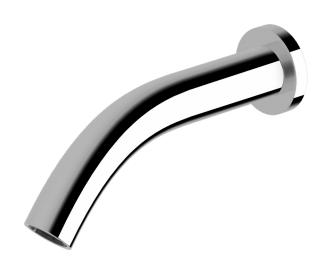

# Wall basin outlet 160mm

#### **Product features**

- Designed and manufactured in Australia
- All brass construction
- Retro fitable
- Customisable
- Available in a range of high quality, durable finishes inc. LUXPVD®
- Minimal, refined design to complement any contemporary space
- Matching tapware, showers and accessories