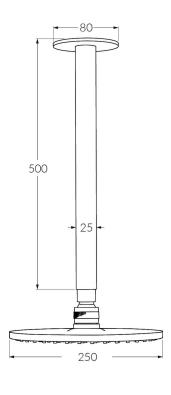

# Vertical shower arm 500mm with 250 head

### WELS rating

3 star - 8.5lt/min

While we aim to ensure the specifications shown are correct at time of printing, Sussex Taps reserves the right to make modifications without prior notice. Always use the physical product for accurate measurements. Dimensions are subject to change without notice. All measurements are shown in millimetres.