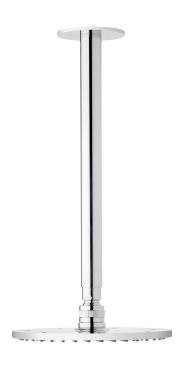

# Vertical shower arm 500mm with 250 head

### **Product features**

- Designed and manufactured in Australia
- All brass construction
- Swivel ball joint
- Retro fitable
- Available in a range of high quality, durable finishes inc. LUXPVD®
- Minimal, refined design to complement any contemporary space
- Matching tapware, showers and accessories