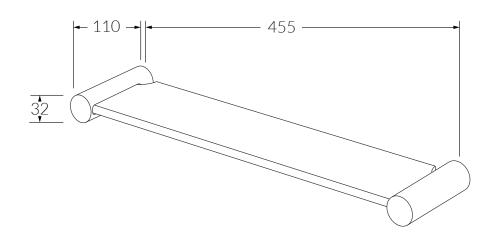

## Warranty

15 Year overall warranty. Refer to Warranty sheet for specific information.

While we aim to ensure the specifications shown are correct at time of printing, Sussex Taps reserves the right to make modifications without prior notice. Always use the physical product for accurate measurements. Dimensions are subject to change without notice. All measurements are shown in millimetres.