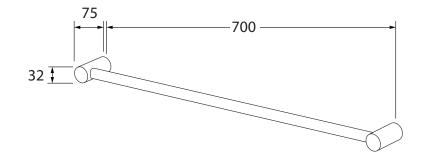

## Voda **Towel rail single 700mm**

## **Product features**

- Designed and manufactured in Australia
- All brass construction
- 2 point fixings
- Customisable
- Available in a range of high quality, durable finishes inc. LUXPVD®
- Minimal, refined design to complement any contemporary space
- Matching tapware, showers and accessories