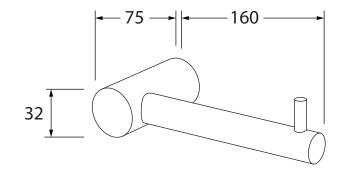

## Voda Toilet roll holder

### Product code

VTRH

### **Product features**

- Designed and manufactured in Australia
- All brass construction
- 2 point fixings
- Available in a range of high quality, durable finishes inc. LUXPVD®
- Minimal, refined design to complement any contemporary space
- Matching tapware, showers and accessories