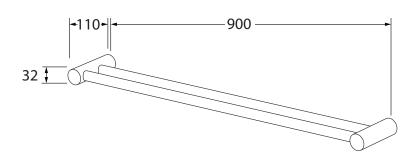

## **SUSSEX**

# Towel rail double 900mm





#### Product code

VTRD900

#### **Product features**

- Designed and manufactured in Australia
- All brass construction
- 2 point fixings
- Customisable
- Available in a range of high quality, durable finishes inc. LUXPVD®
- Minimal, refined design to complement any contemporary space
- Matching tapware, showers and accessories

### Warranty

15 Year overall warranty. Refer to Warranty sheet for specific information.

While we aim to ensure the specifications shown are correct at time of printing, Sussex Taps reserves the right to make modifications without prior notice. Always use the physical product for accurate measurements. Dimensions are subject to change without notice. All measurements are shown in millimetres.

Copyright © Sussex Taps