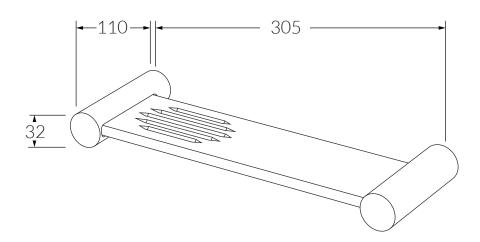

## Warranty

15 Year overall warranty. Refer to Warranty sheet for specific information.

While we aim to ensure the specifications shown are correct at time of printing, Sussex Taps reserves the right to make modifications without prior notice. Always use the physical product for accurate measurements. Dimensions are subject to change without notice. All measurements are shown in millimetres.