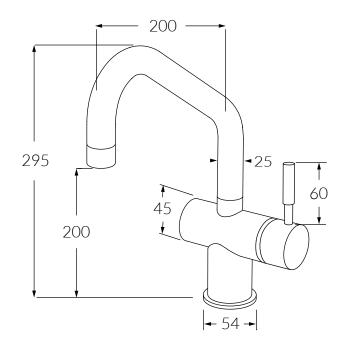

### WELS rating

4 star - 7.5lt/min

While we aim to ensure the specifications shown are correct at time of printing, Sussex Taps reserves the right to make modifications without prior notice. Always use the physical product for accurate measurements. Dimensions are subject to change without notice. All measurements are shown in millimetres.