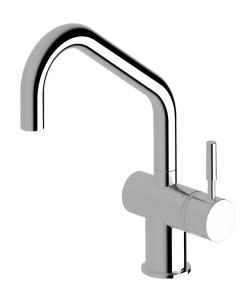

# Voda **Sink mixer**

# **SUSSEX**

#### **Product features**

- Designed and manufactured in Australia
- All brass construction
- Swivel outlet
- 35mm ceramic disc cartridge
- Retro fitable
- Customisable
- Available in a range of high quality, durable finishes inc. LUXPVD®
- Minimal, refined design to complement any contemporary space
- Matching tapware, showers and accessories