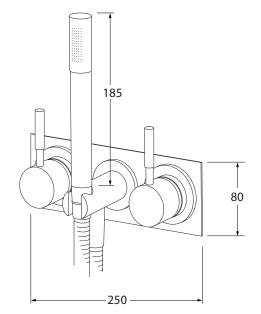

## **Product features**

- Designed and manufactured in Australia
- All brass construction
- 35mm ceramic disc cartridge
- Incorporating Sussex Masterfit
- Available in a range of high quality, durable finishes inc. LUXPVD®
- Minimal, refined design to complement any contemporary space
- Matching tapware, showers and accessories

| Warranty                                                                          | Pressure rating    | WELS rating                   |
|-----------------------------------------------------------------------------------|--------------------|-------------------------------|
| 15 Year overall warranty.<br>Refer to Warranty sheet for<br>specific information. | 300 - 500kPa       | 3 star - 8.5lt/min            |
|                                                                                   | Temperature rating |                               |
|                                                                                   | 1-65°C             | ASINCE 3718.2005<br>10/270781 |