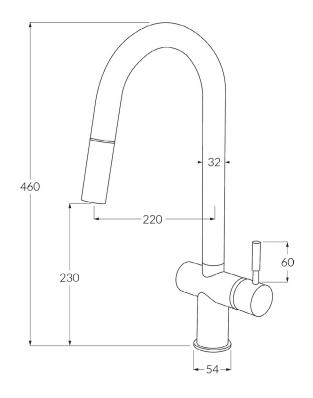

# Voda Sink mixer pull out

# **SUSSEX**

## **Product features**

- Designed and manufactured in Australia
- All brass construction
- Swivel outlet
- 35mm ceramic disc cartridge
- Retro fitable
- Available in a range of high quality, durable finishes inc. LUXPVD®
- Minimal, refined design to complement any contemporary space
- Matching tapware, showers and accessories