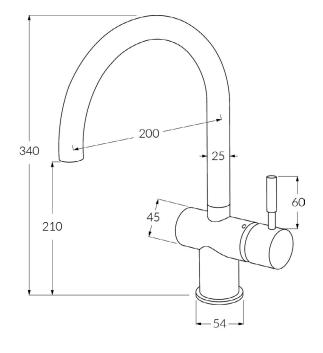

## WELS rating

4 star - 7.5lt/min

While we aim to ensure the specifications shown are correct at time of printing, Sussex Taps reserves the right to make modifications without prior notice. Always use the physical product for accurate measurements. Dimensions are subject to change without notice. All measurements are shown in millimetres.