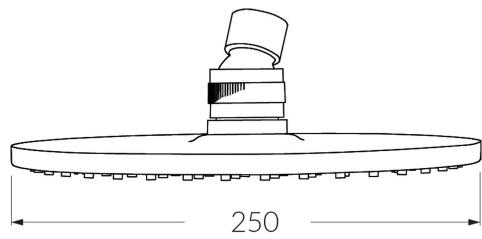

# Shower head 250mm only

#### Product code

VSHH250

#### **Product features**

- Designed and manufactured in Australia
- All brass construction
- Swivel ball joint
- Retro fitable
- Available in a range of high quality, durable finishes inc. LUXPVD®
- Minimal, refined design to complement any contemporary space
- Matching tapware, showers and accessories