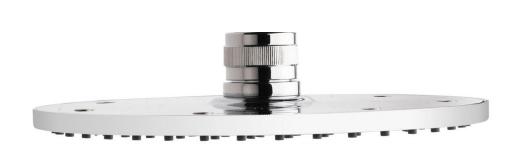

# Shower head 250mm only

#### Product code

VSHH250

#### **Product features**

- Designed and manufactured in Australia
- All brass construction
- Swivel ball joint
- Retro fitable
- Available in a range of high quality, durable finishes inc. LUXPVD®
- Minimal, refined design to complement any contemporary space
- Matching tapware, showers and accessories