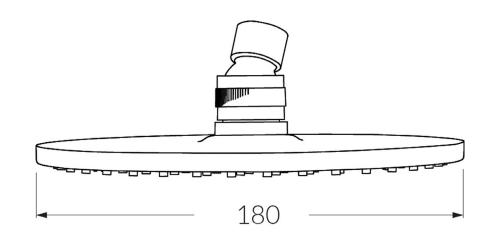

# Voda

# Shower head 180mm only







### Product code

VSHH180

#### **Product features**

- Designed and manufactured in Australia
- All brass construction
- Swivel ball joint
- Retro fitable
- Available in a range of high quality, durable finishes inc. LUXPVD®
- Minimal, refined design to complement any contemporary space
- Matching tapware, showers and accessories

#### Warranty

15 Year overall warranty. Refer to Warranty sheet for specific information.

#### Pressure rating

300 - 500kPa

## Temperature rating

1-65°C

### WELS rating

3 star - 8.5lt/min





While we aim to ensure the specifications shown are correct at time of printing, Sussex Taps reserves the right to make modifications without prior notice. Always use the physical product for accurate measurements. Dimensions are subject to change without notice.