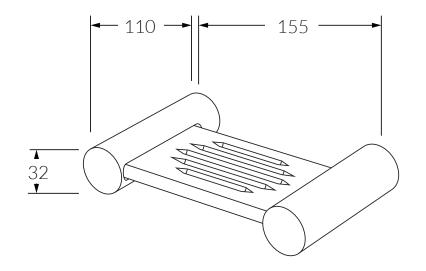

## Voda Soap dish

### Product code

VSD150

### **Product features**

- Designed and manufactured in Australia
- 2 point fixings
- Available in a range of high quality, durable finishes inc. LUXPVD®
- Minimal, refined design to complement any contemporary space
- Matching tapware, showers and accessories