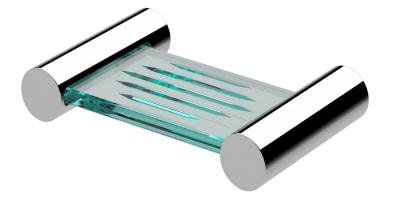

## Voda Soap dish

### Product code

VSD150

### **Product features**

- Designed and manufactured in Australia
- 2 point fixings
- Available in a range of high quality, durable finishes inc. LUXPVD®
- Minimal, refined design to complement any contemporary space
- Matching tapware, showers and accessories