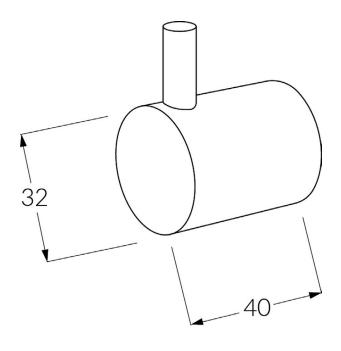

## Warranty

15 Year overall warranty. Refer to Warranty sheet for specific information.

While we aim to ensure the specifications shown are correct at time of printing, Sussex Taps reserves the right to make modifications without prior notice. Always use the physical product for accurate measurements. Dimensions are subject to change without notice. All measurements are shown in millimetres.