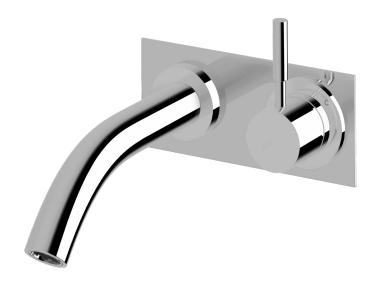

# Wall bath mixer outlet system 200mm

# 200

### Product code

VMOS200RH

### **Product features**

- Designed and manufactured in Australia
- All brass construction
- 35mm ceramic disc cartridge
- Customisable
- Incorporating Sussex Masterfit
- Available in a range of high quality, durable finishes inc. LUXPVD®
- Minimal, refined design to complement any contemporary space
- Matching tapware, showers and accessories