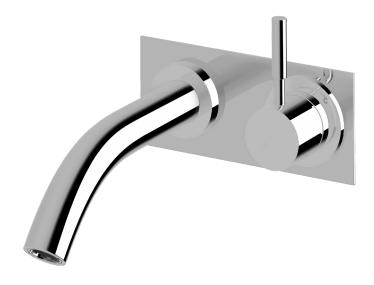

# Wall bath mixer outlet system 160mm

### Product code

VMOS160RH

### **Product features**

- Designed and manufactured in Australia
- All brass construction
- 35mm ceramic disc cartridge
- Customisable
- Incorporating Sussex Masterfit
- Available in a range of high quality, durable finishes inc. LUXPVD®
- Minimal, refined design to complement any contemporary space
- Matching tapware, showers and accessories