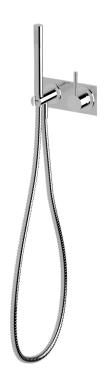

# Mixer hand shower system

#### Product code

VMHSSRH

#### **Product features**

- Designed and manufactured in Australia
- All brass construction
- 35mm ceramic disc cartridge
- Incorporating Sussex Masterfit
- Available in a range of high quality, durable finishes inc. LUXPVD®
- Minimal, refined design to complement any contemporary space
- Matching tapware, showers and accessories