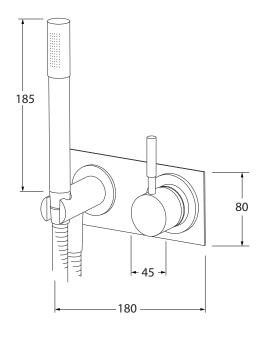

# Mixer hand shower system

#### Product code

VMHSSRH

#### **Product features**

- Designed and manufactured in Australia
- All brass construction
- 35mm ceramic disc cartridge
- Incorporating Sussex Masterfit
- Available in a range of high quality, durable finishes inc. LUXPVD®
- Minimal, refined design to complement any contemporary space
- Matching tapware, showers and accessories