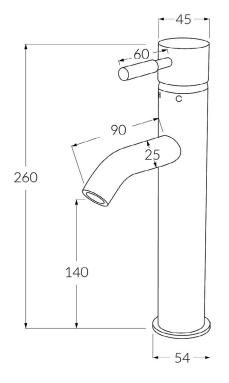

## Voda Medium basin mixer 90mm outlet

While we aim to ensure the specifications shown are correct at time of printing, Sussex Taps reserves the right to make modifications without prior notice. Always use the physical product for accurate measurements. Dimensions are subject to change without notice. All measurements are shown in millimetres. Copyright © Sussex Taps