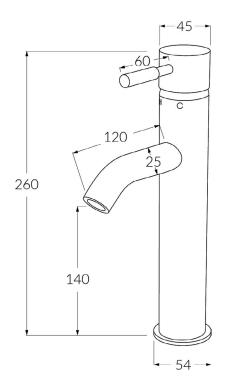

### WELS rating

4 star - 7.5lt/min

While we aim to ensure the specifications shown are correct at time of printing, Sussex Taps reserves the right to make modifications without prior notice. Always use the physical product for accurate measurements. Dimensions are subject to change without notice. All measurements are shown in millimetres.