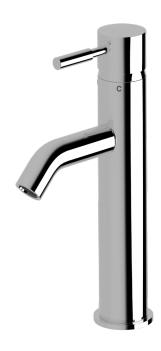

# Medium basin mixer 120mm

#### **Product features**

- Designed and manufactured in Australia
- All brass construction
- 35mm ceramic disc cartridge
- Retro fitable
- Customisable
- Available in a range of high quality, durable finishes inc. LUXPVD®
- Minimal, refined design to complement any contemporary space
- Matching tapware, showers and accessories