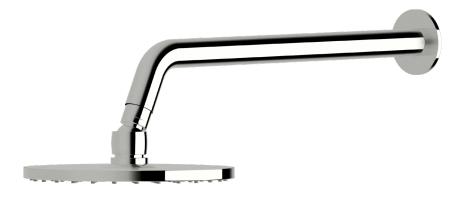

## Voda Horizontal shower with 250mm head

### **Product features**

- Designed and manufactured in Australia
- All brass construction
- Swivel ball joint
- Retro fitable
- Available in a range of high quality, durable finishes inc. LUXPVD®
- Minimal, refined design to complement any contemporary space
- Matching tapware, showers and accessories