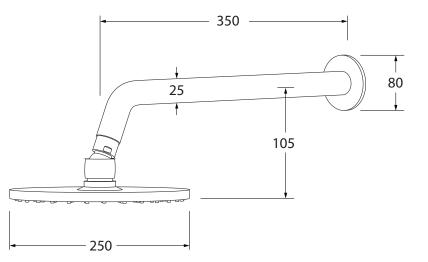

## Voda Horizontal shower with 250mm head

While we aim to ensure the specifications shown are correct at time of printing, Sussex Taps reserves the right to make modifications without prior notice. Always use the physical product for accurate measurements. Dimensions are subject to change without notice. All measurements are shown in millimetres. Copyright © Sussex Taps