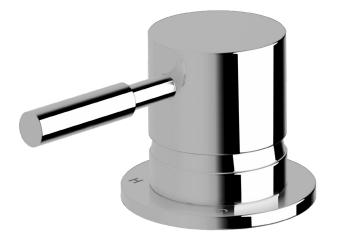

## Voda Hob mixer

## Product features

- Designed and manufactured in Australia
- All brass construction
- 35mm ceramic disc cartridge
- Available in a range of high quality, durable finishes inc. LUXPVD®
- Minimal, refined design to complement any contemporary space
- Matching tapware, showers and accessories