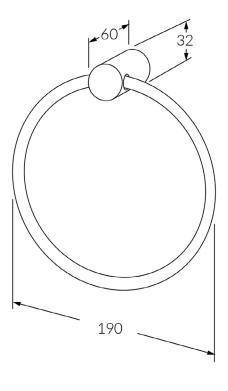

## Warranty

15 Year overall warranty. Refer to Warranty sheet for specific information.

While we aim to ensure the specifications shown are correct at time of printing, Sussex Taps reserves the right to make modifications without prior notice. Always use the physical product for accurate measurements. Dimensions are subject to change without notice. All measurements are shown in millimetres.