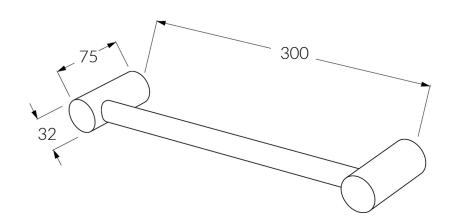

## Guest towel rail 300mm

## Warranty

15 Year overall warranty. Refer to Warranty sheet for specific information.

While we aim to ensure the specifications shown are correct at time of printing, Sussex Taps reserves the right to make modifications without prior notice. Always use the physical product for accurate measurements. Dimensions are subject to change without notice. All measurements are shown in millimetres.