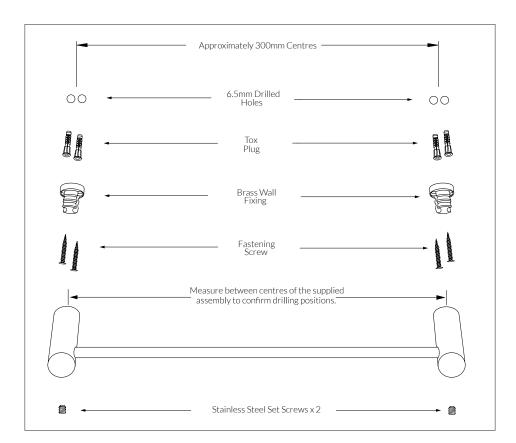

## Installation guidelines

- This product is supplied pre-assembled within its packaging.
- Using the supplied 2mm Allen Key, loosen the Stainless Steel Set Screws and remove the Brass Wall Fixings.
- Accurately measure the distance between the centres of the assembly as supplied.
- Choose the desired location for mounting and mark-out measured centres.
- Follow sequence as drawn to secure the Brass Fixings.
- Align and fit the product as a combined assembly over the Brass Wall Fixings.
- To complete installation tighten Stainless Steel Set Screws.