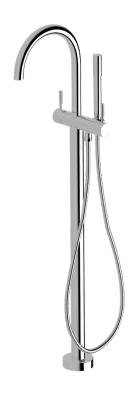

# Floormount mixer with hand shower

#### **Product features**

- Designed and manufactured in Australia
- All brass construction
- Swivel outlet
- 35mm ceramic disc cartridge
- Sussex floormount fixing valve
- Available in a range of high quality, durable finishes inc. LUXPVD®
- Minimal, refined design to complement any contemporary space
- Matching tapware, showers and accessories