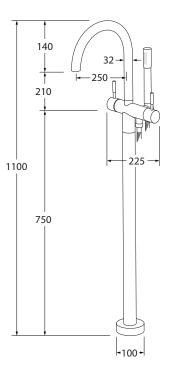

### WELS rating

3 star - 8.5lt/min

While we aim to ensure the specifications shown are correct at time of printing, Sussex Taps reserves the right to make modifications without prior notice. Always use the physical product for accurate measurements. Dimensions are subject to change without notice. All measurements are shown in millimetres.