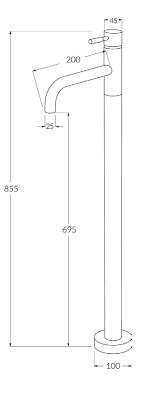

# Floormount mixer 200mm

#### **Product features**

- Designed and manufactured in Australia
- All brass construction
- 35mm ceramic disc cartridge
- Sussex floormount fixing valve
- Available in a range of high quality, durable finishes inc. LUXPVD®
- Minimal, refined design to complement any contemporary space
- Matching tapware, showers and accessories