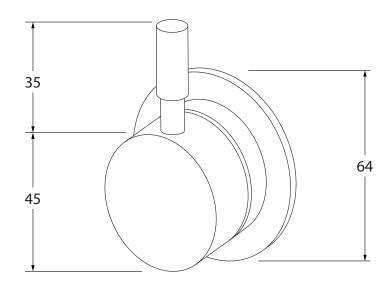

# Temperature rating

1-65°C

While we aim to ensure the specifications shown are correct at time of printing, Sussex Taps reserves the right to make modifications without prior notice. Always use the physical product for accurate measurements. Dimensions are subject to change without notice. All measurements are shown in millimetres.