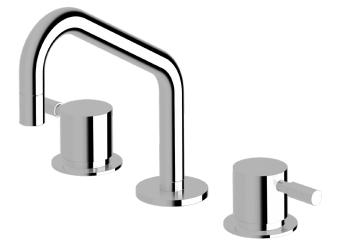

## Voda Basin set

## **SUSSEX**

## Product features

- Designed and manufactured in Australia
- All brass construction
- Swivel outlet
- 1/2 turn ceramic disc spindles
- Retro fitable
- Customisable
- Available in a range of high quality, durable finishes inc. LUXPVD®
- Minimal, refined design to complement any contemporary space
- Matching tapware, showers and accessories