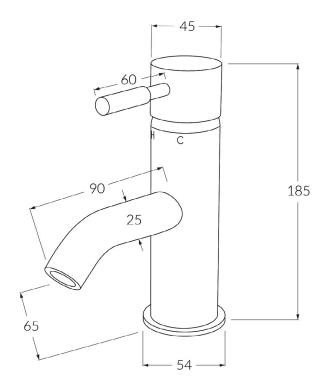

# WELS rating

4 star - 7.5lt/min

While we aim to ensure the specifications shown are correct at time of printing, Sussex Taps reserves the right to make modifications without prior notice. Always use the physical product for accurate measurements. Dimensions are subject to change without notice. All measurements are shown in millimetres.