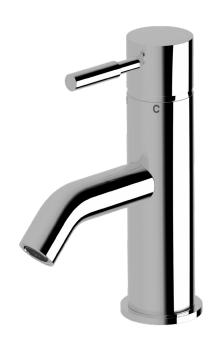

# Voda **Basin mixer**

#### **Product features**

- Designed and manufactured in Australia
- All brass construction
- 35mm ceramic disc cartridge
- Retro fitable
- Customisable
- Available in a range of high quality, durable finishes inc. LUXPVD®
- Minimal, refined design to complement any contemporary space
- Matching tapware, showers and accessories