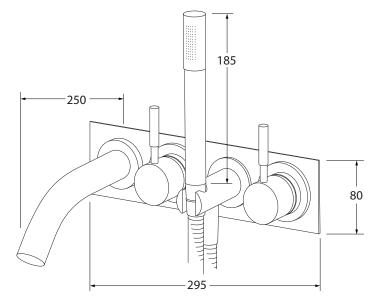

## Voda Bath mixer system with hand shower 250mm

## Product code

VBMS250RH

While we aim to ensure the specifications shown are correct at time of printing, Sussex Taps reserves the right to make modifications without prior notice. Always use the physical product for accurate measurements. Dimensions are subject to change without notice. All measurements are shown in millimetres. Copyright © Sussex Taps