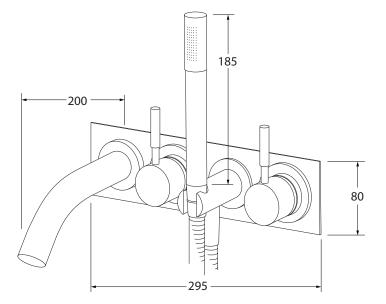

## Voda Bath mixer system with hand shower 200mm

## **Product features**

- Designed and manufactured in Australia
- All brass construction
- 35mm ceramic disc cartridge
- Incorporating Sussex Masterfit
- Available in a range of high quality, durable finishes inc. LUXPVD®
- Minimal, refined design to complement any contemporary space
- Matching tapware, showers and accessories

While we aim to ensure the specifications shown are correct at time of printing, Sussex Taps reserves the right to make modifications without prior notice. Always use the physical product for accurate measurements. Dimensions are subject to change without notice. All measurements are shown in millimetres. Copyright © Sussex Taps