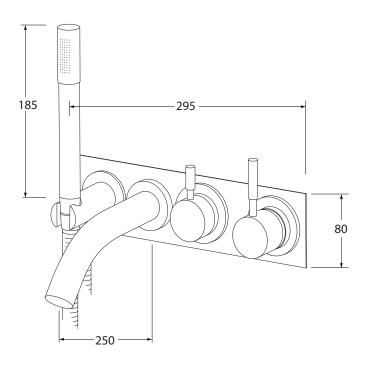

# Bath mixer diverter system 250mm

### Product code

VBDS250RH

#### **Product features**

- Designed and manufactured in Australia
- All brass construction
- Dial operating diverter
- 35mm ceramic disc cartridge
- Customisable
- Incorporating Sussex Masterfit
- Available in a range of high quality, durable finishes inc. LUXPVD®
- Minimal, refined design to complement any contemporary space
- Matching tapware, showers and accessories