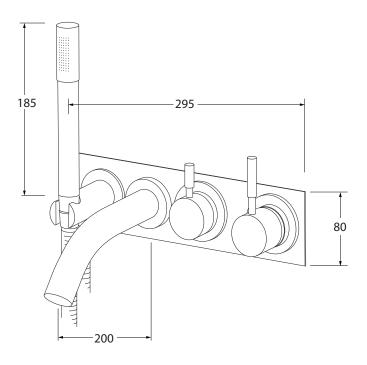

# Bath mixer diverter system 200mm

#### Product code

VBDS200RH

#### **Product features**

- Designed and manufactured in Australia
- All brass construction
- Dial operating diverter
- 35mm ceramic disc cartridge
- Customisable
- Incorporating Sussex Masterfit
- Available in a range of high quality, durable finishes inc. LUXPVD®
- Minimal, refined design to complement any contemporary space
- Matching tapware, showers and accessories