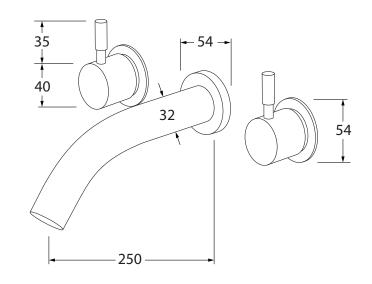

### Voda Bath set 250mm

#### Product features

- Designed and manufactured in Australia
- All brass construction
- 1/2 turn ceramic disc spindles
- Retro fitable
- Customisable
- Available in a range of high quality, durable finishes inc. LUXPVD®
- Minimal, refined design to complement any contemporary space
- Matching tapware, showers and accessories