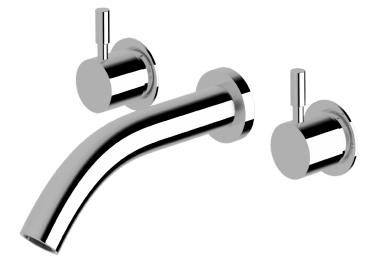

### Voda Bath set 250mm

#### Product features

- Designed and manufactured in Australia
- All brass construction
- 1/2 turn ceramic disc spindles
- Retro fitable
- Customisable
- Available in a range of high quality, durable finishes inc. LUXPVD®
- Minimal, refined design to complement any contemporary space
- Matching tapware, showers and accessories