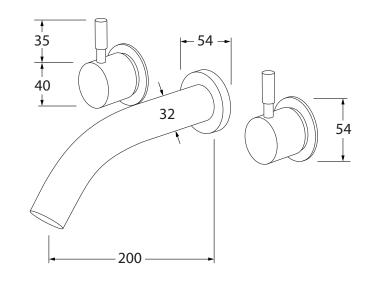

## Voda Bath set 200mm

## **SUSSEX**





## Product code

VBAS200

## **Product features**

- Designed and manufactured in Australia
- All brass construction
- 1/2 turn ceramic disc spindles
- Retro fitable
- Customisable
- Available in a range of high quality, durable finishes inc. LUXPVD®
- Minimal, refined design to complement any contemporary space
- Matching tapware, showers and accessories

| Warranty                                                                          | Pressure rating    |
|-----------------------------------------------------------------------------------|--------------------|
| 15 Year overall warranty.<br>Refer to Warranty sheet for<br>specific information. | 300 - 500kPa       |
|                                                                                   | Temperature rating |
|