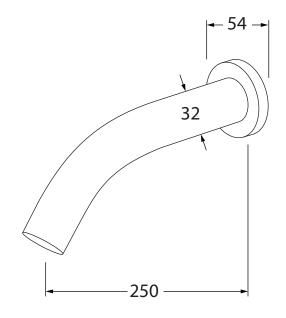

## Voda Bath outlet 250mm

## **SUSSEX**





## Product code

VBAO250

## **Product features**

- Designed and manufactured in Australia
- All brass construction
- Retro fitable
- Customisable
- Available in a range of high quality, durable finishes inc. LUXPVD®
- Minimal, refined design to complement any contemporary space
- Matching tapware, showers and accessories

| Warranty                                                                          | Pressure rating    |
|-----------------------------------------------------------------------------------|--------------------|
| 15 Year overall warranty.<br>Refer to Warranty sheet for<br>specific information. | 300 - 500kPa       |
|                                                                                   | Temperature rating |
|