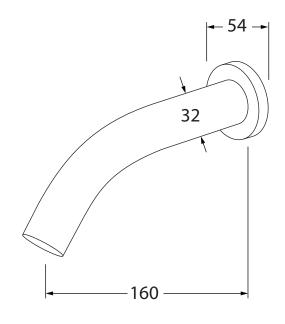

# Voda Bath outlet 160mm

#### Product code

VBAO160

### Temperature rating

1-65°C

While we aim to ensure the specifications shown are correct at time of printing, Sussex Taps reserves the right to make modifications without prior notice. Always use the physical product for accurate measurements. Dimensions are subject to change without notice. All measurements are shown in millimetres.