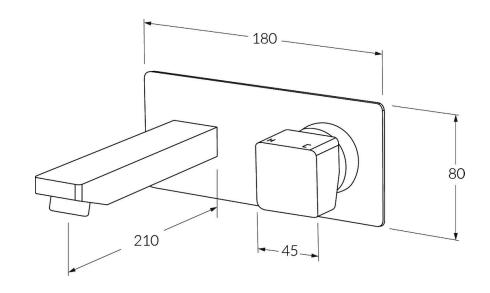

# Wall bath mixer outlet system 210mm outlet

## Temperature rating

1-65°C

While we aim to ensure the specifications shown are correct at time of printing, Sussex Taps reserves the right to make modifications without prior notice. Always use the physical product for accurate measurements. Dimensions are subject to change without notice. All measurements are shown in millimetres.