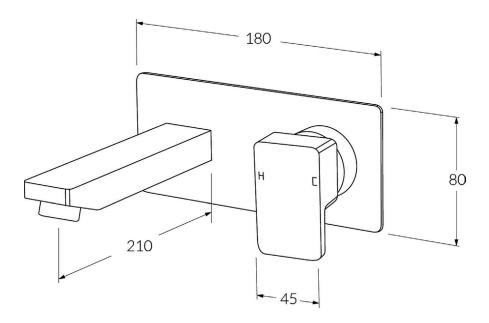

## Suba Lever wall basin mixer outlet system 210mm

### BLWBMS210RH

While we aim to ensure the specifications shown are correct at time of printing, Sussex Taps reserves the right to make modifications without prior notice. Always use the physical product for accurate measurements. Dimensions are subject to change without notice. All measurements are shown in millimetres. Copyright © Sussex Taps