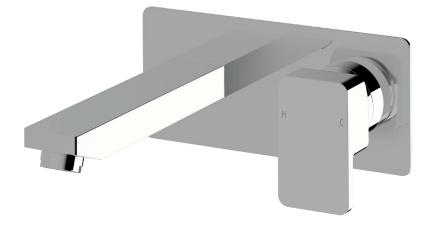

## Suba Lever wall basin mixer outlet system 210mm

### BLWBMS210RH

#### **Product features**

- Designed and manufactured in Australia
- All brass construction
- 35mm ceramic disc cartridge
- Incorporating Sussex Masterfit
- Available in a range of high quality, durable finishes inc. LUXPVD®
- Minimal, refined design to complement any contemporary space
- Matching tapware, showers and accessories