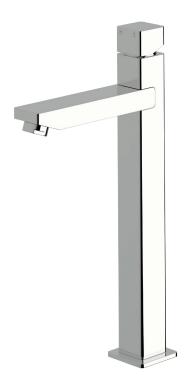

# Extended basin mixer 125mm outlet

#### **Product features**

- Designed and manufactured in Australia
- All brass construction
- Retro fitable
- 25mm ceramic disc cartridge
- Available in a range of high quality, durable finishes inc. LUXPVD®
- Minimal, refined design to complement any contemporary space
- Matching tapware, showers and accessories