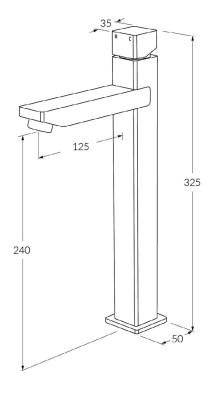

## Suba

# Extended basin mixer 125mm outlet





#### Product code

BEBM125

#### **Product features**

- Designed and manufactured in Australia
- All brass construction
- Retro fitable
- 25mm ceramic disc cartridge
- Available in a range of high quality, durable finishes inc. LUXPVD®
- Minimal, refined design to complement any contemporary space
- Matching tapware, showers and accessories



| W | /arra | nty |
|---|-------|-----|
|---|-------|-----|

15 Year overall warranty. Refer to Warranty sheet for specific information.

#### Pressure rating

300 - 500kPa

### Temperature rating

1-65°C



6 star - 3lt/min





While we aim to ensure the specifications shown are correct at time of printing, Sussex Taps reserves the right to make modifications without prior notice. Always use the physical product for accurate measurements. Dimensions are subject to change without notice. All measurements are shown in millimetres.

Copyright © Sussex Taps