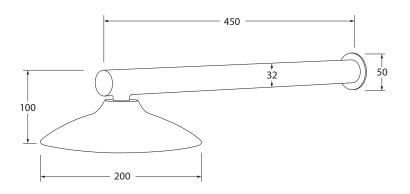

#### **Product features**

- Designed and manufactured in Australia
- 316 marine grade stainless steel
- Retro fitable
- Minimal, refined design to complement any contemporary space
- Matching tapware and showers